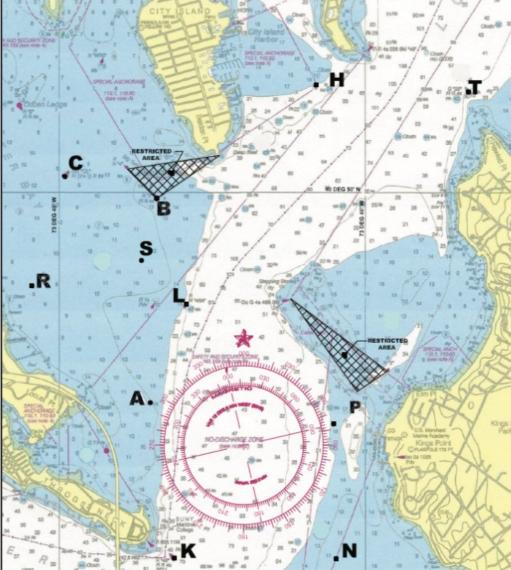

## The Course.

The Course will be announced on VHF 71 prior to the warning using the attached mark sheet.

Marks in the order and the direction they will be rounded will be stated. The Finish will be the same line as the Start.